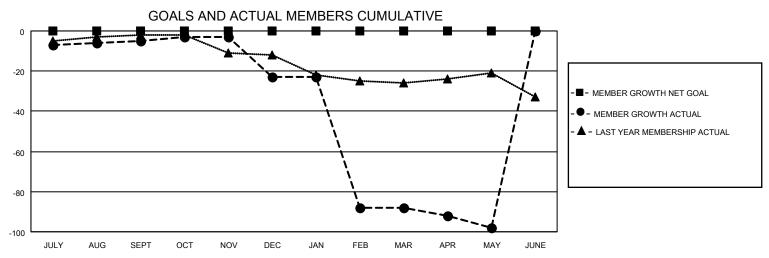

## District 8 O

| Clubs                 |               |           |               | Members               |                        |                         |                                                    |  |
|-----------------------|---------------|-----------|---------------|-----------------------|------------------------|-------------------------|----------------------------------------------------|--|
| RESULTS FOR 2020-2021 |               |           |               | RESULTS FOR 2020-2021 |                        |                         |                                                    |  |
| QUARTER               | NEW CLUB GOAL | NEW CLUBS | DROPPED CLUBS | QUARTER MEME          | BER GROWTH NET<br>GOAL | MEMBER GROWTH<br>ACTUAL | DROPPED<br>MEMBERS ACTUAL<br>(including transfers) |  |
| JULY/AUG/SEPT         | 0             | 0         | 0             | JULY/AUG/SEPT         | 0                      | 12                      | 16                                                 |  |
| OCT/NOV/DEC           | 0             | 0         | 0             | OCT/NOV/DEC           | 0                      | 8                       | 29                                                 |  |
| JAN/FEB/MAR           | 0             | 0         | 4             | JAN/FEB/MAR           | 0                      | 1                       | 66                                                 |  |
| APR/MAY/JUNE          | 0             | 0         | 0             | APR/MAY/JUNE          | 0                      | 25                      | 13                                                 |  |